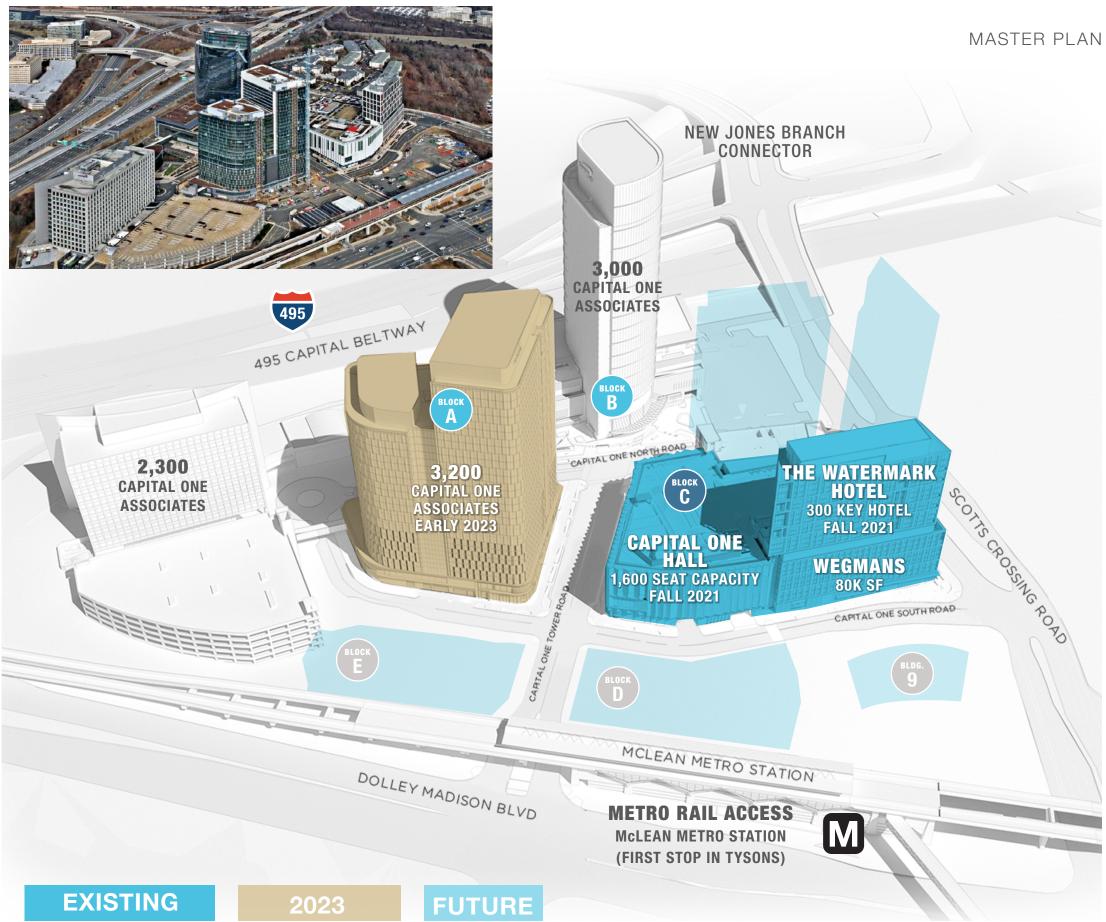

## THE MASTER PLAN IS A GUIDE **TO THE FUTURE GROWTH** AND DEVELOPMENT OF CAPITAL ONE CENTER.

The Capital One Headquarters represents the first phase of a 25 year master plan. Opening in 2021 is a new 1,600 seat performance hall called Capital One Hall, a 1.2 acre Skypark, The Perch, with an Amphitheater and Biergarten, and a new corporate lodging and hospitality suite.

## ANCHORED BY CAPITAL ONE HEADQUARTERS, WEGMANS, AND CAPITAL ONE HALL. **A NEW DESTINATION IS BORN.**

250,000 <sup>SF</sup> of Retail, 3,000,000 <sup>SF</sup> of Office, 12,000 Employees, 1,200 Apartments, and more than 200 events each year at the 1,600-seat capacity Capital One Hall.

#### Project Anchor: CAPITAL ONE EMPLOYEES

**PROJECT ANCHOR** 

The Capital one center will include over 12,000 Associates spanning 5,000,000 <sup>SF</sup> of WALKABLE Property. Tysons leads the area markets for Professional, Scientific and Technical Service Jobs.

# CAPITAL ONE HALL

Features multiple venues for private and corporate events with over 200 events each season drawing patrons and venue participants from the region.

#### **PROJECT ANCHOR**

The nations number one ranked grocery store occupying over **80,000 SF** of space is Washington's first inside the beltway location.