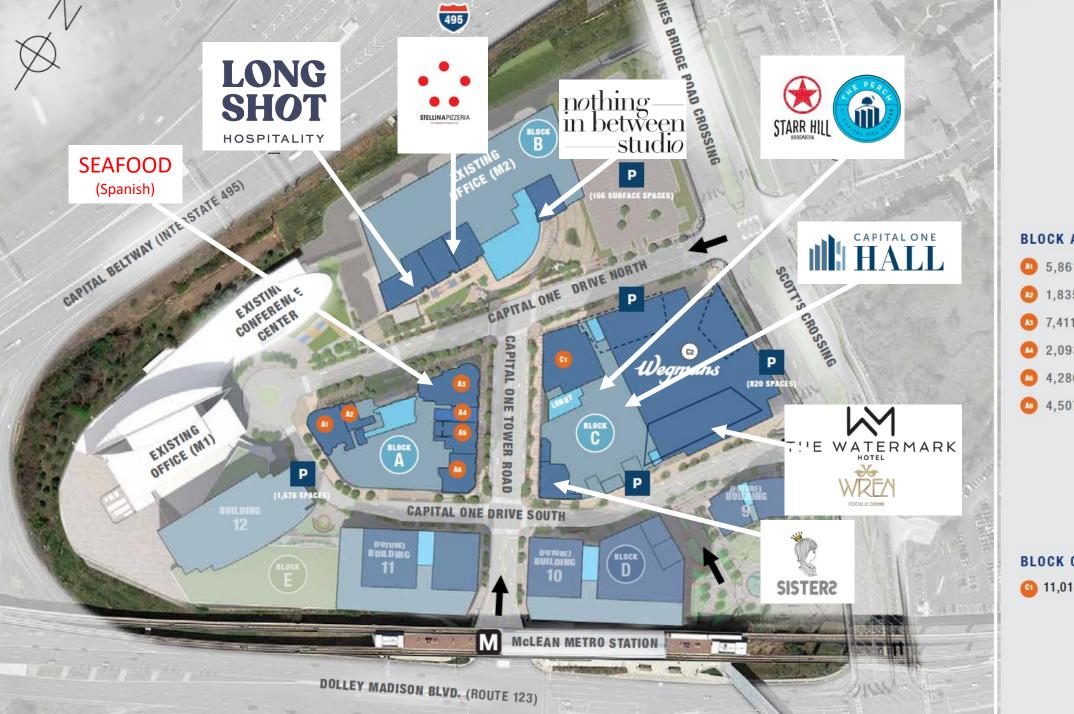

## CAPITAL ONE CENTER

#### PROPERTY SNAPSHOT

#### Project Anchor: CAPITAL ONE EMPLOYEES

**PROJECT ANCHOR** 

The Capital one center will include over 12,000 Associates spanning 5,000,000 <sup>SF</sup> of WALKABLE Property. Tysons leads the area markets for Professional, Scientific and Technical Service Jobs.

## **PROJECT ANCHOR**