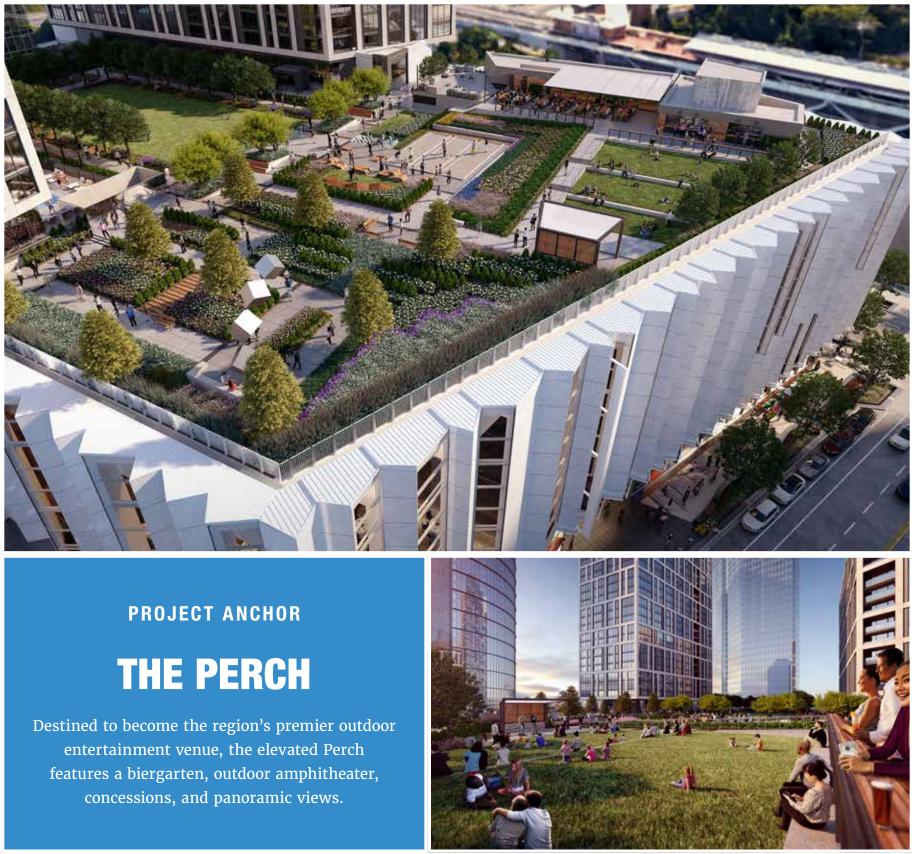

#### Project Anchor: THE PERCH

## THE MASTER PLAN IS A GUIDE **TO THE FUTURE GROWTH** AND DEVELOPMENT OF CAPITAL ONE CENTER.

The Capital One Headquarters represents the first phase of a 25 year master plan. Opening in 2021 is a new 1,600 seat performance hall called Capital One Hall, a 1.2 acre Skypark, The Perch, with an Amphitheater and Biergarten, and a new corporate lodging and hospitality suite.