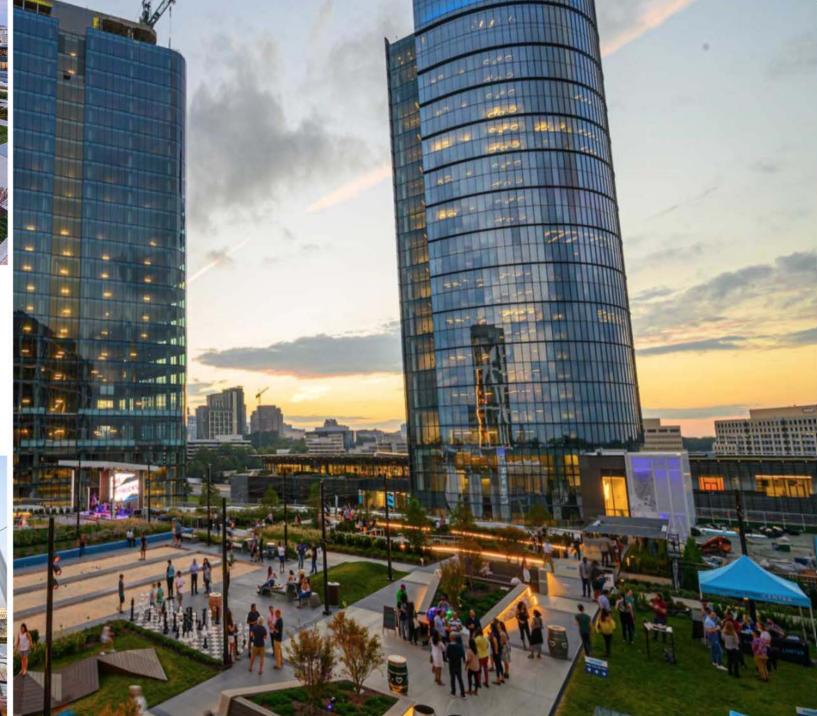

## THE MASTER PLAN IS A GUIDE **TO THE FUTURE GROWTH** AND DEVELOPMENT OF CAPITAL ONE CENTER.

The Capital One Headquarters represents the first phase of a 25 year master plan. Opening in 2021 is a new 1,600 seat performance hall called Capital One Hall, a 1.2 acre Skypark, The Perch, with an Amphitheater and Biergarten, and a new corporate lodging and hospitality suite.