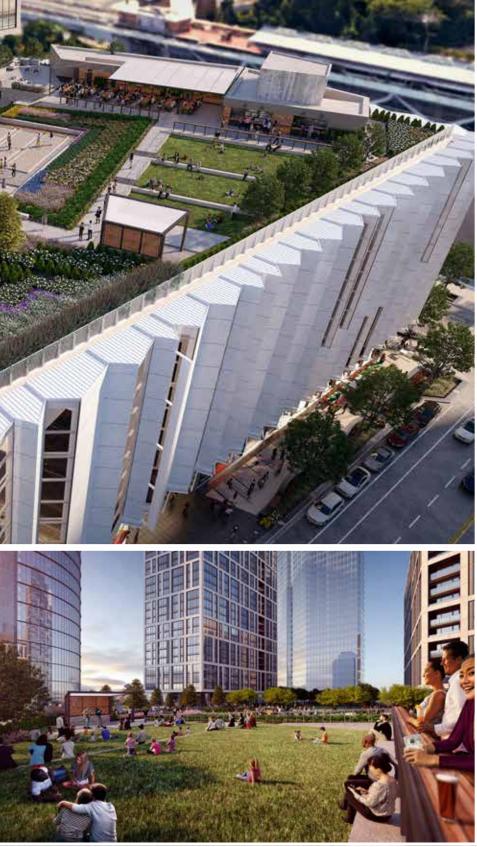

#### Project Anchor: THE PERCH

## THE MASTER PLAN IS A GUIDE **TO THE FUTURE GROWTH** AND DEVELOPMENT OF CAPITAL ONE CENTER.

The Capital One Headquarters represents the first phase of a 25 year master plan. Opening in 2021 is a new 1,600 seat performance hall called Capital One Hall, a 1.2 acre Skypark, The Perch, with an Amphitheater and Biergarten, and a new corporate lodging and hospitality suite.