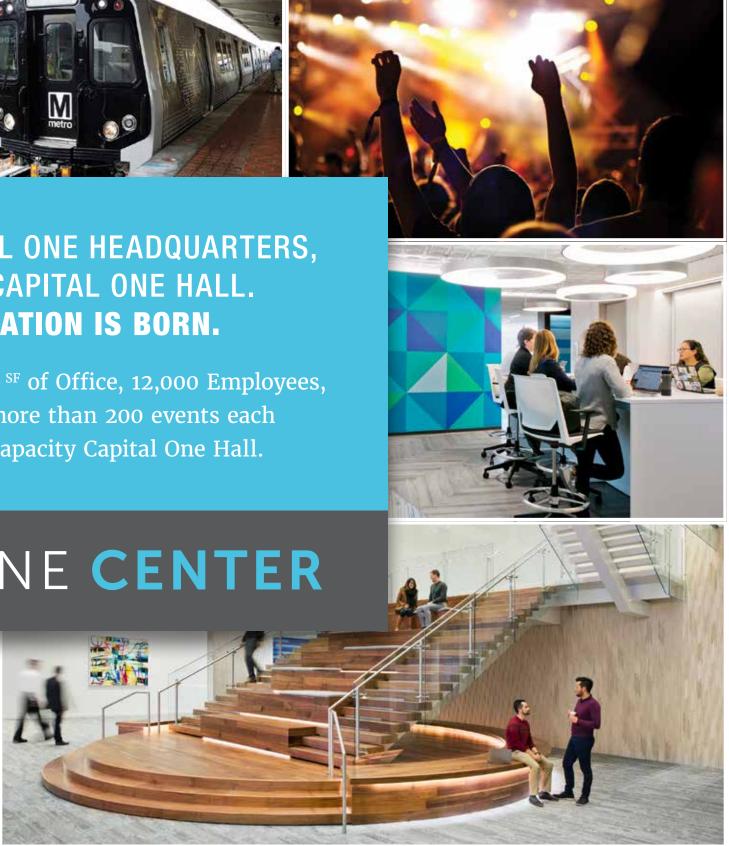

## ANCHORED BY CAPITAL ONE HEADQUARTERS, WEGMANS, AND CAPITAL ONE HALL. **A NEW DESTINATION IS BORN.**

250,000 <sup>SF</sup> of Retail, 3,000,000 <sup>SF</sup> of Office, 12,000 Employees, 1,200 Apartments, and more than 200 events each year at the 1,600-seat capacity Capital One Hall.

# CAPITAL ONE HALL

Features multiple venues for private and corporate events with over 200 events each season drawing patrons and venue participants from the region.

## CAPITAL ONE HALL