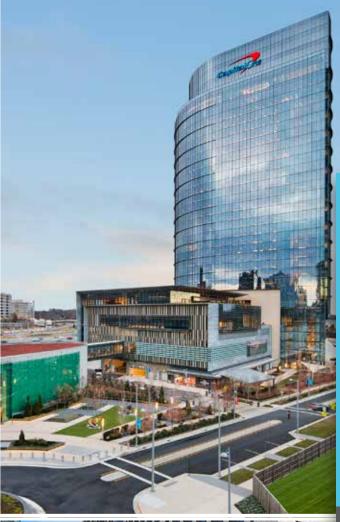

# CAPITAL ONE **CENTER**

## THE MASTER PLAN IS A GUIDE **TO THE FUTURE GROWTH** AND DEVELOPMENT OF CAPITAL ONE CENTER.

The Capital One Headquarters represents the first phase of a 25 year master plan. Opening in 2021 is a new 1,600 seat performance hall called Capital One Hall, a 1.2 acre Skypark, The Perch, with an Amphitheater and Biergarten, and a new corporate lodging and hospitality suite.

## ANCHORED BY CAPITAL ONE HEADQUARTERS, WEGMANS, AND CAPITAL ONE HALL. **A NEW DESTINATION IS BORN.**

250,000 <sup>SF</sup> of Retail, 3,000,000 <sup>SF</sup> of Office, 12,000 Employees, 1,200 Apartments, and more than 200 events each year at the 1,600-seat capacity Capital One Hall.

## CAPITAL ONE CENTER