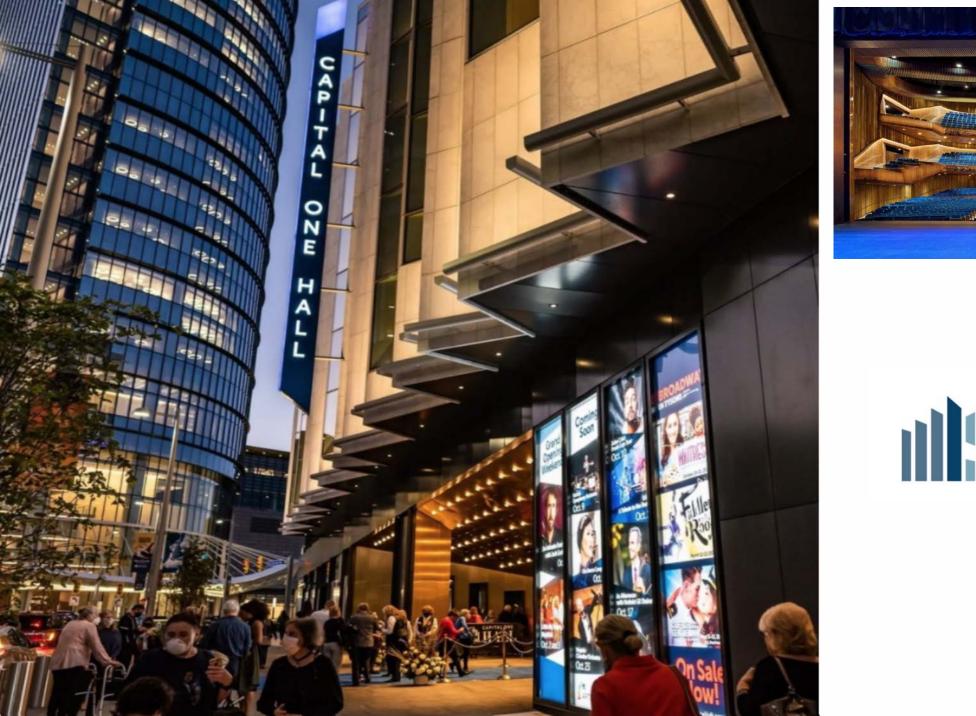

# CAPITAL ONE HALL

Features multiple venues for private and corporate events with over 200 events each season drawing patrons and venue participants from the region.

## CAPITAL ONE HALL