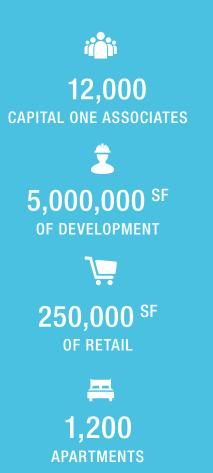

## ANCHORED BY CAPITAL ONE HEADQUARTERS, WEGMANS, AND CAPITAL ONE HALL. **A NEW DESTINATION IS BORN.**

250,000 <sup>SF</sup> of Retail, 3,000,000 <sup>SF</sup> of Office, 12,000 Employees, 1,200 Apartments, and more than 200 events each year at the 1,600-seat capacity Capital One Hall.

#### Project Anchor: CAPITAL ONE EMPLOYEES

**PROJECT ANCHOR** 

The Capital one center will include over 12,000 Associates spanning 5,000,000 <sup>SF</sup> of WALKABLE Property. Tysons leads the area markets for Professional, Scientific and Technical Service Jobs.